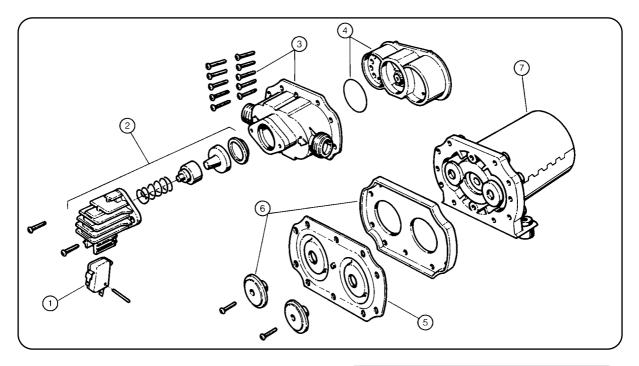

## 44010 and 44020 Series PAR-Mate Pump

| Key | Description          | Qty | Part No     |
|-----|----------------------|-----|-------------|
| 1   | Micro Switch         | 1   | 18753-0141  |
| 2   | High Pressure Switch | 1   | 37121-0010* |
|     | Low Pressure Switch  | 1   | 44814-1000* |
| 3   | Body Kit             | 1   | 44013-2000  |
| 4   | Valve Kit            | 1   | 44038-1000  |
| 5   | Diaphragm Kit        | 1   | 44017-2000  |
| 6   | Plate/Piston Kit     | 1   | 44032-2000  |
| 7   | Motor Kit 12 Vdc     | 1   | 44043-2012  |
|     | Motor Kit 24 Vdc     | 1   | 44043-2024  |

## NOTE:

Customers requiring pump bodies for previous models (PAR Mate -0XXX series with grey bodies) should order 44013-1001 Pump Head Upgrade Kit which will allow old pumps to be upgraded to the later design. This kit contains all items except motor and pressure switch.